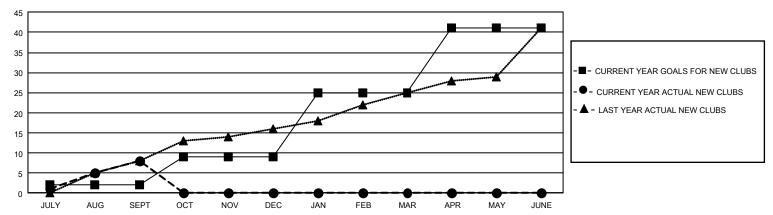

| 8           | 19            | JULY/AUG/SEPT         | 615                    | 1,752                   | 1,333                                              |  |
| OCT/NOV/DEC   | 21            | 0           | 0             | OCT/NOV/DEC           | 864                    | 0                       | 0                                                  |  |
| JAN/FEB/MAR   | 48            | 0           | 0             | JAN/FEB/MAR           | 1057                   | 0                       | 0                                                  |  |
| APR/MAY/JUNE  | 48            | 0           | 0             | APR/MAY/JUNE          | 964                    | 0                       | 0                                                  |  |

#### GOALS AND ACTUAL NEW CLUBS CUMULATIVE



#### GOALS AND ACTUAL MEMBERS CUMULATIVE



| DROPPED CLUBS: 19 |       | 526 CLUBS OF 1,876 ADDED 1 OR<br>MORE NEW MEMBERS | GENDER DISTRIBUTION  MALE 27,192 (63.15%)  FEMALE 15,865 (36.85%) |                  |       |
|-------------------|-------|---------------------------------------------------|-------------------------------------------------------------------|------------------|-------|
| DROPPED MEMBERS   |       |                                                   | T LIVII (LL                                                       | 10,000 (00.0070) |       |
| DECEASED          | 118   | CLICK HERE FOR CUMULATIVE                         | TOTAL FAMILY UNIT MEMBERS                                         |                  | 7,071 |
| CLUB CANCELLED 0  |       | MEMBERSHIP DATA