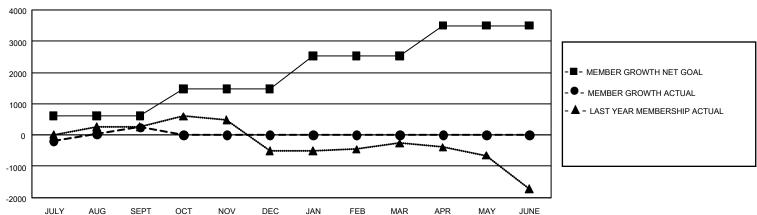

#### GOALS AND ACTUAL MEMBERS CUMULATIVE

| DROPPED CLUBS: 19 |       | 526 CLUBS OF 1,876 ADDED 1 OR<br>MORE NEW MEMBERS | GENDER DISTRIBUTION  MALE 27,192 (63.15%)  FEMALE 15,865 (36.85%) |                  |       |
|-------------------|-------|---------------------------------------------------|-------------------------------------------------------------------|------------------|-------|
| DROPPED MEMBERS   |       |                                                   | T LIVII (LL                                                       | 10,000 (00.0070) |       |
| DECEASED          | 118   | CLICK HERE FOR CUMULATIVE                         | TOTAL FAMILY UNIT MEMBERS                                         |                  | 7,071 |
| CLUB CANCELLED 0  |       | MEMBERSHIP DATA                                   |                                                                   |                  |       |
| OTHER             | 1,214 |                                                   | FAMILY MEMBERS PAYING HALF 3,73 DUES                              |                  | 3,737 |
| TOTAL             | 1,332 |                                                   |                                                                   |                  |       |